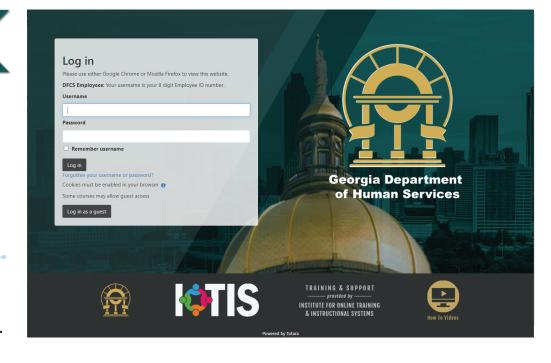

Beginning June 15, you can access your online training through the IOTIS Learning Management System (LMS).

## TO LOG IN, GO TO www.iotis.org

- For **Username** enter your **Employee ID**
- **Enter the Password** below exactly as it appears Training\$8529

Use the **Forgotten your** username or password? link to have your password reset.